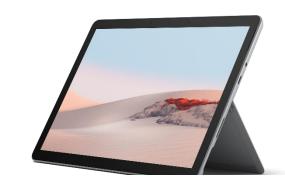

## Equipment:

- Microsoft Surface Go Smart Tablet
- Panasonic Camera. (Choice of 2)
- Hiti P322 printer
- Light Panel with Hood 60x60cm