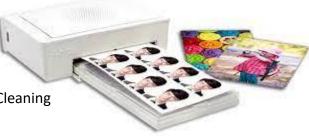

## Equipment:

- Microsoft Surface Go Smart Tablet
- Panasonic Camera. (Choice of 2)
- Hiti P322 printer
- Light Panel with Hood 60x60cm

Package A Include the above equipment and accessories with

the Panasonic FZ80 WIFI Camera

transfers the image to the Surface Go wirelessly

\$1,995.00 exc GST

Package B Include the above equipment and accessories

with the Panasonic FT30 Camera

requires the cable to be plugged in, to transfer the images

\$1,695.00 exc GST

<u>Order</u> – Please circle package you wish to purchase

| Store Name               |               |
|--------------------------|---------------|
| Address                  |               |
| Phone Number             | Email address |
| Authorising Person Name. |               |
| Signature                |               |